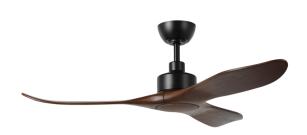

### **General Information**

| Material number | 235400-DC25A   |
|-----------------|----------------|
| Туре            | accessory      |
| Product segment | Indoor         |
| Theme           | Fan/Ventilator |

## **Dimensions**

| Article Length (in mm/in)   | 49  |
|-----------------------------|-----|
| Article Diameter (in mm/in) | 180 |
| Net Weight (in kg)          | 0.3 |

#### Material & Colour

| Enclosure Material | wood |
|--------------------|------|
|--------------------|------|