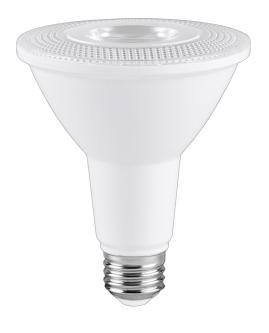

## **General Information**

| Material number   | 202169A       |
|-------------------|---------------|
| Туре              | lightbulb     |
| Light colour 1    | WARM WHITE    |
| Illuminant type 1 | LED           |
| EAN/UPC           | 9008606161935 |
| Lamp socket 1     | E26           |

## **Light Information**

| Illuminant form 1 | PAR30 |
|-------------------|-------|
|-------------------|-------|