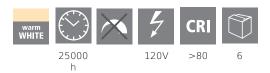

## **General Information**

| Material number   | 202169A       |
|-------------------|---------------|
| Туре              | lightbulb     |
| Light colour 1    | WARM WHITE    |
| Illuminant type 1 | LED           |
| EAN/UPC           | 9008606161935 |
| Lamp socket 1     | E26           |

## **Technical Information**

| Lamp Power Factor       | 0.9    |
|-------------------------|--------|
| Nominal Lifetime (in h) | 25,000 |
| Rated Lifetime (in h)   | 25,000 |

3000K

Contact | Support eglo.com/en/eglo-worldwide Technical changes reserved