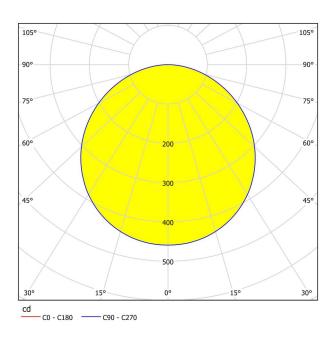

| Watt 1            | 17               |

#### Illuminant 1

| Number of Lamp socket / Light source 1  | 1                                             |
|-----------------------------------------|-----------------------------------------------|
| Lamp socket 1                           | LED                                           |
| Illuminant type 1                       | LED                                           |
| Illuminant 1                            | Inclusive                                     |
| Energy efficiency class (EEI)           | F                                             |
| Dimmable                                | No                                            |
| Info changeability[]light source/driver | LED + driver can be exchanged by a specialist |





THE FUNCTIONAL GUARANTEE ONLY APPLIES TO THE USE OF THE PRODUCTS IN THE PRIVATE SECTOR AND NOT TO PRODUCTS





THAT ARE USED COMMERCIALLY (E.G. IN RESTAURANTS, HOTELS, RESORTS), ON A COMMUNAL LEVEL OR IN GENERAL AREAS OF MULTI-PARTY HOUSES.



Technical changes reserved