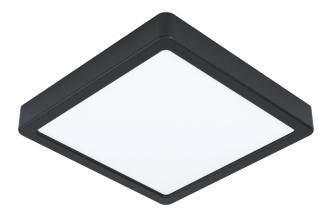

#### Dimensions

| Article Height (in mm/in) | 28   |
|---------------------------|------|
| Article Width (in mm/in)  | 210  |
| Article Length (in mm/in) | 210  |
| Net Weight (in kg)        | 0.62 |

#### Material & Colour

| Enclosure Material   | steel   |
|----------------------|---------|
| Enclosure Colour     | black   |
| Glass/Shade Material | plastic |
| Glass/Shade Colour   | white   |