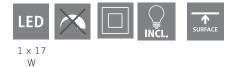

#### **Technical Information**

| Protection Degree | IP20             |
|-------------------|------------------|
| Protection Class  | 2                |
| Mains Voltage     | 220-240V,50/60Hz |
| Operation Voltage | 220-240V,50/60Hz |
| Dimmable          | No               |
| Watt 1            | 17               |

#### Illuminant 1

| Number of Lamp socket / Light source 1  | 1                                             |
|-----------------------------------------|-----------------------------------------------|
| Lamp socket 1                           | LED                                           |
| Illuminant type 1                       | LED                                           |
| Illuminant 1                            | Inclusive                                     |
| Energy efficiency class (EEI)           | F                                             |
| Dimmable                                | No                                            |
| Info changeability[]light source/driver | LED + driver can be exchanged by a specialist |