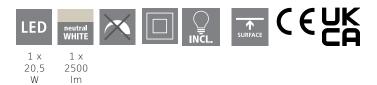

## **Technical Information**

| Protection Degree                | IP20             |
|----------------------------------|------------------|
| Protection Class                 | 2                |
| Mains Voltage                    | 220-240V,50/60Hz |
| Operation Voltage                | 220-240V,50/60Hz |
| Dimmable                         | No               |
| Watt 1                           | 20,5             |
| Max.Watt incl.transformer/driver | 21W              |

#### Illuminant 1

Im

| Number of Lamp socket / Light source 1  | 1                                             |
|-----------------------------------------|-----------------------------------------------|
| Lamp socket 1                           | LED                                           |
| Illuminant type 1                       | LED                                           |
| Illuminant 1                            | Inclusive                                     |
| Lumen each Lamp socket / Light source 1 | 2500                                          |
| Kelvin 1                                | 4000                                          |
| Light colour 1                          | WHITE                                         |
| Energy efficiency class (EEI)           | E                                             |
| Dimmable                                | No                                            |
| Info changeability[]light source/driver | LED + driver can be exchanged by a specialist |