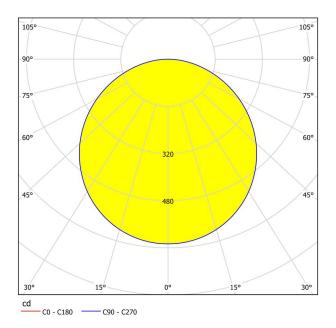

#### Illuminant 1

Im

| Number of Lamp socket / Light source 1  | 1                                             |
|-----------------------------------------|-----------------------------------------------|
| Lamp socket 1                           | LED                                           |
| Illuminant type 1                       | LED                                           |
| Illuminant 1                            | Inclusive                                     |
| Lumen each Lamp socket / Light source 1 | 2500                                          |
| Kelvin 1                                | 4000                                          |
| Light colour 1                          | WHITE                                         |
| Energy efficiency class (EEI)           | E                                             |
| Dimmable                                | No                                            |
| Info changeability[]light source/driver | LED + driver can be exchanged by a specialist |