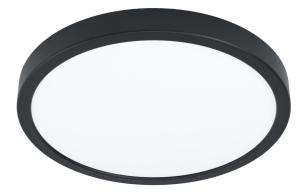

## Dimensions

| Article Height (in mm/in)   | 28   |
|-----------------------------|------|
| Article Diameter (in mm/in) | 285  |
| Net Weight (in kg)          | 0.77 |

## Material & Colour

| Enclosure Material   | steel   |
|----------------------|---------|
| Enclosure Colour     | black   |
| Glass/Shade Material | plastic |
| Glass/Shade Colour   | white   |