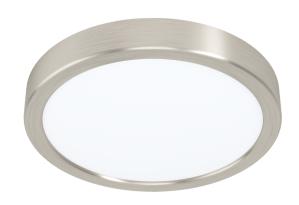

#### Material & Colour

Enclosure Material steel
Enclosure Colour satin nickel
Glass/Shade Material plastic
Glass/Shade Colour white

# 99229 FUEVA 5