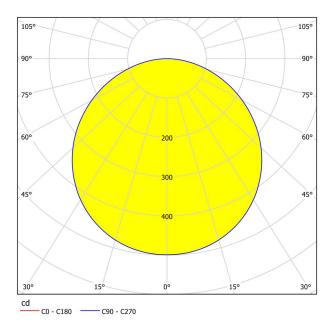

## **Technical Information**

| Protection Degree | IP20             |
|-------------------|------------------|
| Protection Class  | 2                |
| Mains Voltage     | 220-240V,50/60Hz |
| Operation Voltage | 220-240V,50/60Hz |
| Dimmable          | No               |
| Watt 1            | 17               |

#### Illuminant 1

Number of Lamp socket / Light source 1

| Lamp socket 1                          | LED                                           |
|----------------------------------------|-----------------------------------------------|
| Illuminant type 1                      | LED                                           |
| Illuminant 1                           | Inclusive                                     |
| Energy efficiency class (EEI)          | E                                             |
| Dimmable                               | No                                            |
| Info changeability light source/driver | LED + driver can be exchanged by a specialist |

1 x 17 W

THE FUNCTIONAL GUARANTEE ONLY APPLIES TO THE USE OF THE PRODUCTS IN THE PRIVATE SECTOR AND NOT TO PRODUCTS