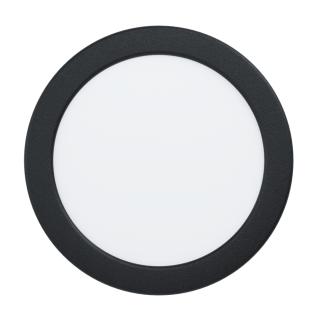

### Material & Colour

| Enclosure Material   | steel   |
|----------------------|---------|
| Enclosure Colour     | black   |
| Glass/Shade Material | plastic |
| Glass/Shade Colour   | white   |

# 99214 **FUEVA 5**