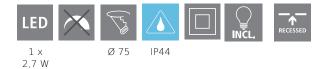

#### Dimensions

| Article Diameter (in mm/in)   | 86   |
|-------------------------------|------|
| Installation Depth (in mm/in) | 26   |
| Cutout (in mm/in)             | 75   |
| Net Weight (in kg)            | 0.12 |

#### **Technical Information**

| Protection Degree | IP44             |
|-------------------|------------------|
| Protection Class  | 2                |
| Mains Voltage     | 220-240V,50/60Hz |
| Operation Voltage | 220-240V,50/60Hz |
| Dimmable          | No               |
| Watt 1            | 2,7              |

#### Illuminant 1

| Number of Lamp socket / Light source 1  | 1                                |
|-----------------------------------------|----------------------------------|
| Lamp socket 1                           | LED                              |
| Illuminant type 1                       | LED                              |
| Illuminant 1                            | Inclusive                        |
| Energy efficiency class (EEI)           | E                                |
| Dimmable                                | No                               |
| Info changeability[]light source/driver | LED + driver cannot be exchanged |