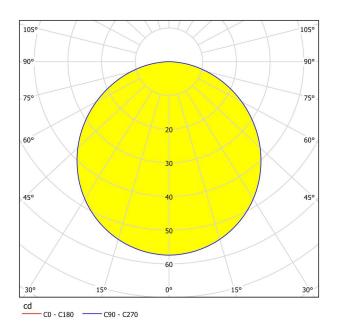

#### **Technical Information**

| Protection Degree | IP44             |
|-------------------|------------------|
| Protection Class  | 2                |
| Mains Voltage     | 220-240V,50/60Hz |
| Operation Voltage | 220-240V,50/60Hz |
| Dimmable          | No               |
| Watt 1            | 2,7              |

#### Illuminant 1

| Number of Lamp socket / Light source 1  | 1                                |
|-----------------------------------------|----------------------------------|
| Lamp socket 1                           | LED                              |
| Illuminant type 1                       | LED                              |
| Illuminant 1                            | Inclusive                        |
| Energy efficiency class (EEI)           | E                                |
| Dimmable                                | No                               |
| Info changeability[]light source/driver | LED + driver cannot be exchanged |