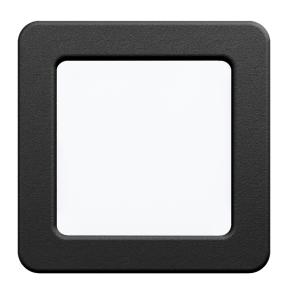

#### Material & Colour

| Enclosure Material   | steel   |
|----------------------|---------|
| Enclosure Colour     | black   |
| Glass/Shade Material | plastic |
| Glass/Shade Colour   | white   |

## 99187 **FUEVA 5**