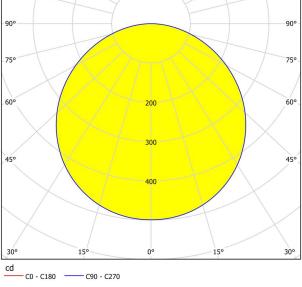

## Illuminant 1

| Number of Lamp socket / Light source 1  | 1                                             |
|-----------------------------------------|-----------------------------------------------|
| Lamp socket 1                           | LED                                           |
| Illuminant type 1                       | LED                                           |
| Illuminant 1                            | Inclusive                                     |
| Lumen each Lamp socket / Light source 1 | 2100                                          |
| Kelvin 1                                | 4000                                          |
| Light colour 1                          | WHITE                                         |
| Energy efficiency class (EEI)           | E                                             |
| Dimmable                                | No                                            |
| Info changeability[]light source/driver | LED + driver can be exchanged by a specialist |