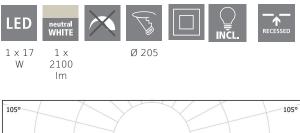

### Dimensions

| Article Diameter (in mm/in)   | 216  |
|-------------------------------|------|
| Installation Depth (in mm/in) | 26   |
| Cutout (in mm/in)             | 205  |
| Net Weight (in kg)            | 0.42 |

## **Technical Information**

| Protection Degree | IP20             |
|-------------------|------------------|
| Protection Class  | 2                |
| Mains Voltage     | 220-240V,50/60Hz |
| Operation Voltage | 220-240V,50/60Hz |
| Dimmable          | No               |
| Watt 1            | 17               |

## Illuminant 1

| Number of Lamp socket / Light source 1  | 1                                             |
|-----------------------------------------|-----------------------------------------------|
| Lamp socket 1                           | LED                                           |
| Illuminant type 1                       | LED                                           |
| Illuminant 1                            | Inclusive                                     |
| Lumen each Lamp socket / Light source 1 | 2100                                          |
| Kelvin 1                                | 4000                                          |
| Light colour 1                          | WHITE                                         |
| Energy efficiency class (EEI)           | E                                             |
| Dimmable                                | No                                            |
| Info changeability[]light source/driver | LED + driver can be exchanged by a specialist |