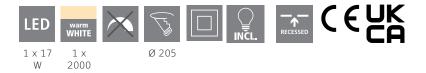

### Dimensions

| Article Diameter (in mm/in)   | 216  |
|-------------------------------|------|
| Installation Depth (in mm/in) | 26   |
| Cutout (in mm/in)             | 205  |
| Net Weight (in kg)            | 0.42 |

## **Technical Information**

| Protection Degree                | IP20             |
|----------------------------------|------------------|
| Protection Class                 | 2                |
| Mains Voltage                    | 220-240V,50/60Hz |
| Operation Voltage                | 220-240V,50/60Hz |
| Dimmable                         | No               |
| Watt 1                           | 17               |
| Max.Watt incl.transformer/driver | 18W              |

#### Illuminant 1

Im

Number of Lamp socket / Light source 1

| Lamp socket 1                           | LED                                           |
|-----------------------------------------|-----------------------------------------------|
| Illuminant type 1                       | LED                                           |
| Illuminant 1                            | Inclusive                                     |
| Lumen each Lamp socket / Light source 1 | 2000                                          |
|                                         |                                               |
| Kelvin 1                                | 3000                                          |
| Light colour 1                          | WARM WHITE                                    |
| Energy efficiency class (EEI)           | F                                             |
| Dimmable                                | No                                            |
| Info changeability[]light source/driver | LED + driver can be exchanged by a specialist |