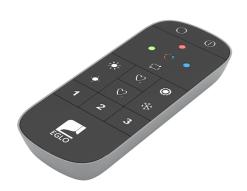

# **CONNECT Z REMOTE**

### **General Information**

| Material number | 99099          |
|-----------------|----------------|
| Type            | remote control |
| Product segment | Indoor         |
| Theme           | EGLO connect.z |

### Material & Colour

| Enclosure Material | plastic |
|--------------------|---------|
| Enclosure Colour   | grey    |

## Functionality

| Switch Type  | without switch  |
|--------------|-----------------|
| Battery      | Yes             |
| Battery Type | AAA; R03P; 1,5V |