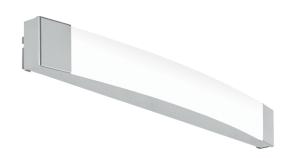

# 97719 SIDERNO

## **Dimensions**

| Article Height (in mm/in)   | 60   |
|-----------------------------|------|
| Article Length (in mm/in)   | 580  |
| Net Weight (in kg)          | 1.32 |
| Article Overhang (in mm/in) | 65   |

### Material & Colour

| Enclosure Material   | steel        |
|----------------------|--------------|
| Enclosure Colour     | chrome       |
| Glass/Shade Material | plastic      |
| Glass/Shade Colour   | satin finish |