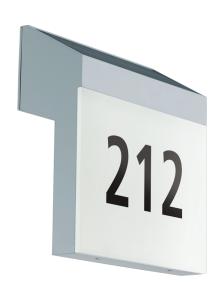

# 97339 **LUNANO**

## **Dimensions**

| Article Height (in mm/in)   | 215  |
|-----------------------------|------|
| Article Length (in mm/in)   | 200  |
| Net Weight (in kg)          | 0.66 |
| Article Overhang (in mm/in) | 75   |

## Material & Colour

| Enclosure Material   | plastic |
|----------------------|---------|
| Enclosure Colour     | silver  |
| Glass/Shade Material | plastic |
| Glass/Shade Colour   | white   |

## Functionality

| Switch Type  | on/off                                          |
|--------------|-------------------------------------------------|
| Function     | corner mounting possible<br>LED not replaceable |
| Battery      | Yes                                             |
| Battery Type | Li-ion; 2000mAh                                 |