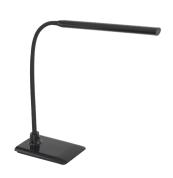

## 96438 **LAROA**

## **Dimensions**

| Article Height (in mm/in) | 325  |
|---------------------------|------|
| Article Width (in mm/in)  | 120  |
| Article Length (in mm/in) | 480  |
| Net Weight (in kg)        | 0.93 |
| Base Length (in mm/in)    | 170  |
| Base Width (in mm/in)     | 120  |

## Material & Colour

| Enclosure Material | plastic |
|--------------------|---------|
| Enclosure Colour   | black   |

# Functionality

| Switch Type | touchdimmer    |
|-------------|----------------|
| Function    | 4-step dimming |
| Battery     | No             |