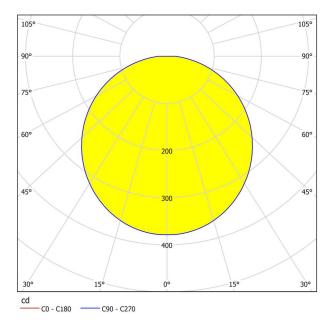

#### Illuminant 1

| Number of Lamp socket / Light source 1  | 1                                             |
|-----------------------------------------|-----------------------------------------------|
| Lamp socket 1                           | LED                                           |
| Illuminant type 1                       | LED                                           |
| Illuminant 1                            | Inclusive                                     |
| Lumen each Lamp socket / Light source 1 | 1700                                          |
| Kelvin 1                                | 4000                                          |
| Light colour 1                          | WHITE                                         |
| Lumen with Cover                        | 1140                                          |
| Energy efficiency class (EEI)           | E                                             |
| Dimmable                                | No                                            |
| Info changeability[]light source/driver | LED + driver can be exchanged by a specialist |