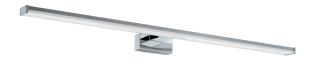

### Dimensions

| Article Height (in mm/in)   | 40   |
|-----------------------------|------|
| Article Length (in mm/in)   | 780  |
| Net Weight (in kg)          | 0.57 |
| Canopy Length (in mm/in)    | 145  |
| Canopy Width (in mm/in)     | 28   |
| Canopy Height (in mm/in)    | 41   |
| Article Overhang (in mm/in) | 120  |

### Material & Colour

| Enclosure Material   | aluminium, plastic |
|----------------------|--------------------|
| Enclosure Colour     | chrome, silver     |
| Glass/Shade Material | plastic            |
| Glass/Shade Colour   | white              |