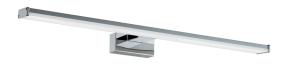

### **Dimensions**

| Article Height (in mm/in)   | 40   |
|-----------------------------|------|
| Article Length (in mm/in)   | 600  |
| Net Weight (in kg)          | 0.48 |
| Canopy Length (in mm/in)    | 145  |
| Canopy Width (in mm/in)     | 28   |
| Canopy Height (in mm/in)    | 41   |
| Article Overhang (in mm/in) | 120  |

### Material & Colour

| Enclosure Material   | aluminium, plastic |
|----------------------|--------------------|
| Enclosure Colour     | chrome, silver     |
| Glass/Shade Material | plastic            |
| Glass/Shade Colour   | white              |

# **PANDELLA 1**