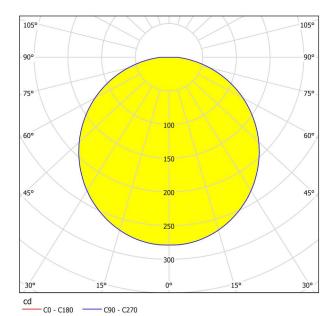

#### Illuminant 1

| Number of Lamp socket / Light source 1  | 1                                             |
|-----------------------------------------|-----------------------------------------------|
|                                         |                                               |
| Lamp socket 1                           | LED                                           |
| Illuminant type 1                       | LED                                           |
| Illuminant 1                            | Inclusive                                     |
| Lumen each Lamp socket / Light source 1 | 1350                                          |
|                                         |                                               |
| Kelvin 1                                | 4000                                          |
| Light colour 1                          | WHITE                                         |
| Lumen with Cover                        | 840                                           |
| Energy efficiency class (EEI)           | E                                             |
| Dimmable                                | No                                            |
| Info changeability light source/driver  | LED + driver can be exchanged by a specialist |
|                                         |                                               |