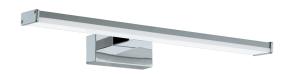

# **PANDELLA 1**

### **General Information**

| Material number               | 96064        |
|-------------------------------|--------------|
| Туре                          | mirror light |
| Product segment               | Indoor       |
| Theme                         | Bath         |
| Energy efficiency class (EEI) | E            |

### **Dimensions**

| Article Height (in mm/in)   | 40   |
|-----------------------------|------|
| Article Length (in mm/in)   | 400  |
| Net Weight (in kg)          | 0.37 |
| Canopy Length (in mm/in)    | 145  |
| Canopy Width (in mm/in)     | 28   |
| Canopy Height (in mm/in)    | 41   |
| Article Overhang (in mm/in) | 120  |

### Material & Colour

| Enclosure Material   | aluminium, plastic |
|----------------------|--------------------|
| Enclosure Colour     | chrome, silver     |
| Glass/Shade Material | plastic            |
| Glass/Shade Colour   | white              |

### **PANDELLA 1**

### 96064 PANDELLA 1