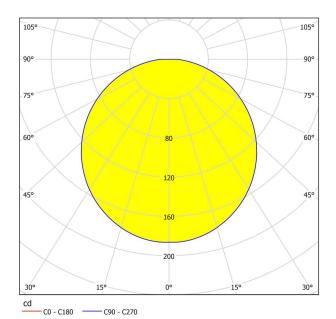

|
|                                         |                                               |
| Kelvin 1                                | 4000                                          |
| Light colour 1                          | WHITE                                         |
| Lumen with Cover                        | 560                                           |
| Energy efficiency class (EEI)           | E                                             |
| Dimmable                                | No                                            |
| Info changeability light source/driver  | LED + driver can be exchanged by a specialist |
|                                         |                                               |















1 × 900 1 × 7,4 W

### 96064 PANDELLA 1