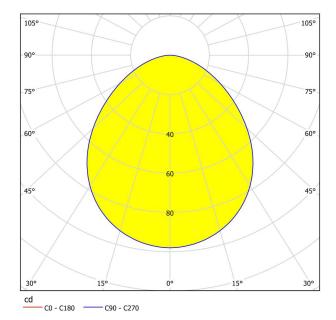

|
| Illuminant 1                            | Inclusive                                            |
| Lumen each Lamp socket / Light source 1 | 360                                                  |
| Kelvin 1                                | 3000                                                 |
| Light colour 1                          | WARM WHITE                                           |
| Energy efficiency class (EEI)           | F                                                    |
| Dimmable                                | No                                                   |
| Info changeability[light source/driver  | LED exchangeable by a specialist, no driver included |





















1 x 4,9 W

1 x 360 lm

## 95848

# **PINEDA**