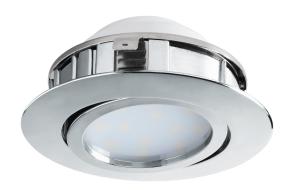

## 95848 **PINEDA**

#### Material & Colour

| Enclosure Material | plastic |
|--------------------|---------|
| Enclosure Colour   | chrome  |