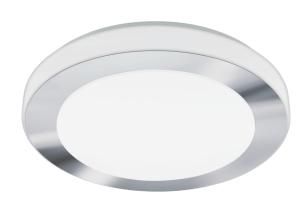

## 95283 LED CARPI

# **LED CARPI**

# 95283 LED CARPI

#### Material & Colour

Enclosure Material steel
Enclosure Colour white, chrome
Glass/Shade Material plastic
Glass/Shade Colour white

#### **Dimensions**

| Article Height (in mm/in)   | 75  |
|-----------------------------|-----|
| Article Diameter (in mm/in) | 385 |
| Net Weight (in kg)          | 1.2 |