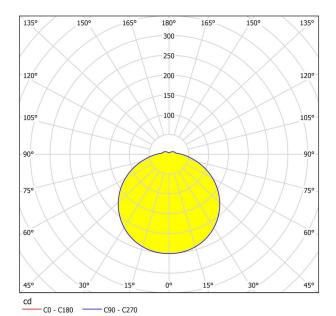

### **Technical Information**

| Protection Degree                | IP44             |
|----------------------------------|------------------|
| Protection Class                 | 1                |
| Mains Voltage                    | 220-240V,50/60Hz |
| Operation Voltage                | 220-240V,50/60Hz |
| Dimmable                         | No               |
| Watt 1                           | 7,3              |
| Max.Watt incl.transformer/driver | 18W              |

#### Illuminant 1

| marmare 1                               |                                               |
|-----------------------------------------|-----------------------------------------------|
| Number of Lamp socket / Light source 1  | 3                                             |
| Lamp socket 1                           | LED                                           |
| Illuminant type 1                       | LED                                           |
| Illuminant 1                            | Inclusive                                     |
| Lumen each Lamp socket / Light source 1 | 740                                           |
|                                         |                                               |
| Kelvin 1                                | 3000                                          |
| Light colour 1                          | WARM WHITE                                    |
| Lumen with Cover                        | 920                                           |
| Energy efficiency class (EEI)           | F                                             |
| Dimmable                                | No                                            |
| Info changeability light source/driver  | LED + driver can be exchanged by a specialist |
|                                         |                                               |