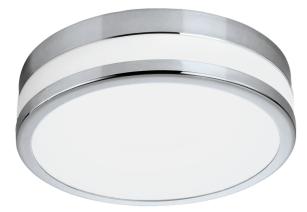

### Dimensions

| Article Height (in mm/in)   | 75   |
|-----------------------------|------|
| Article Diameter (in mm/in) | 300  |
| Net Weight (in kg)          | 2.58 |

## Material & Colour

| Enclosure Material   | steel         |
|----------------------|---------------|
| Enclosure Colour     | chrome        |
| Glass/Shade Material | satin glass   |
| Glass/Shade Colour   | white painted |