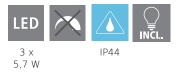

## **Technical Information**

| Protection Degree | IP44             |
|-------------------|------------------|
| Protection Class  | 1                |
| Mains Voltage     | 220-240V,50/60Hz |
| Operation Voltage | 220-240V,50/60Hz |
| Dimmable          | No               |
| Watt 1            | 5,7              |

#### Illuminant 1

Number of Lamp socket / Light source 1

| Lamp socket 1                           | LED                                           |
|-----------------------------------------|-----------------------------------------------|
| Illuminant type 1                       | LED                                           |
| Illuminant 1                            | Inclusive                                     |
| Lumen each Lamp socket / Light source 1 | 700                                           |
| Kelvin 1                                | 3000                                          |
| Light colour 1                          | WARM WHITE                                    |
| Lumen with Cover                        | 1000                                          |
| Energy efficiency class (EEI)           | F                                             |
| Dimmable                                | No                                            |
| Info changeability[]light source/driver | LED + driver can be exchanged by a specialist |