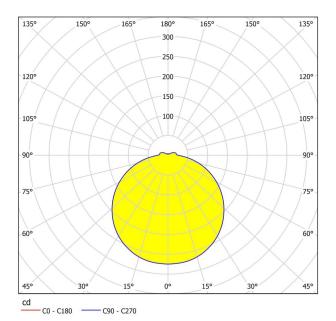

#### Illuminant 1

Number of Lamp socket / Light source 1

| Lamp socket 1                           | LED                                           |
|-----------------------------------------|-----------------------------------------------|
| Illuminant type 1                       | LED                                           |
| Illuminant 1                            | Inclusive                                     |
| Lumen each Lamp socket / Light source 1 | 700                                           |
| Kelvin 1                                | 3000                                          |
| Light colour 1                          | WARM WHITE                                    |
| Lumen with Cover                        | 1000                                          |
| Energy efficiency class (EEI)           | F                                             |
| Dimmable                                | No                                            |
| Info changeability[]light source/driver | LED + driver can be exchanged by a specialist |