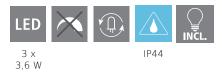

## **Technical Information**

| Protection Degree | IP44             |
|-------------------|------------------|
| Protection Class  | 1                |
| Mains Voltage     | 220-240V,50/60Hz |
| Operation Voltage | 220-240V,50/60Hz |
| Dimmable          | No               |
| Watt 1            | 3,6              |

#### Illuminant 1

| Number of Lamp socket / Light source 1  | 3                                             |
|-----------------------------------------|-----------------------------------------------|
| Lamp socket 1                           | LED                                           |
| Illuminant type 1                       | LED                                           |
| Illuminant 1                            | Inclusive                                     |
| Lumen each Lamp socket / Light source 1 | 320                                           |
| Kelvin 1                                | 3000                                          |
| Light colour 1                          | WARM WHITE                                    |
| Energy efficiency class (EEI)           | F                                             |
| Dimmable                                | No                                            |
| Info changeability[]light source/driver | LED + driver can be exchanged by a specialist |