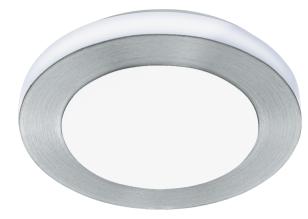

#### Dimensions

| Article Diameter (in mm/in) | 300  |
|-----------------------------|------|
| Net Weight (in kg)          | 0.63 |
| Article Overhang (in mm/in) | 75   |

### Material & Colour

| Enclosure Material   | steel, aluminium         |
|----------------------|--------------------------|
| Enclosure Colour     | white, brushed aluminium |
| Glass/Shade Material | plastic                  |
| Glass/Shade Colour   | white                    |