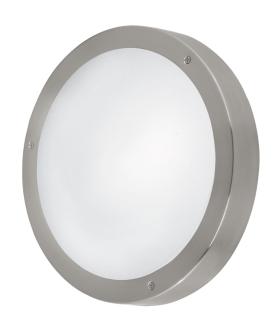

### **Dimensions**

| Article Diameter (in mm/in) | 285  |
|-----------------------------|------|
| Net Weight (in kg)          | 1.56 |
| Article Overhang (in mm/in) | 80   |

### Material & Colour

| Enclosure Material   | stainless steel |
|----------------------|-----------------|
| Enclosure Colour     | stainless steel |
| Glass/Shade Material | glass           |
| Glass/Shade Colour   | white painted   |

## 94121 **VENTO 1**