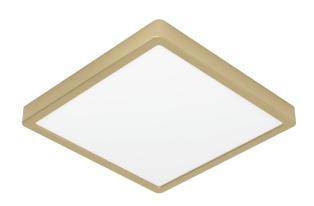

# 900184 FUEVA 5

#### Material & Colour

| Enclosure Material   | steel         |
|----------------------|---------------|
| Enclosure Colour     | brushed brass |
| Glass/Shade Material | plastic       |
| Glass/Shade Colour   | white         |

## 900184 **FUEVA 5**