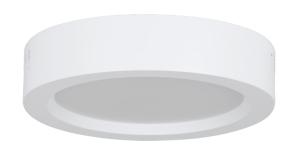

### **General Information**

| Material number               | 74148                 |
|-------------------------------|-----------------------|
| Type                          | surface-mounted light |
| Product segment               | Indoor                |
| Theme                         | ECO                   |
| Energy efficiency class (EEI) | E                     |

### **Dimensions**

| Article Height (in mm/in)   | 31   |
|-----------------------------|------|
| Article Diameter (in mm/in) | 160  |
| Net Weight (in kg)          | 0.16 |

### Material & Colour

| Enclosure Material   | plastic |
|----------------------|---------|
| Enclosure Colour     | white   |
| Glass/Shade Material | plastic |
| Glass/Shade Colour   | white   |

## 74148 **IDUN-E**