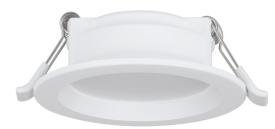

## Dimensions

| Article Height (in mm/in)   | 31    |
|-----------------------------|-------|
| Article Diameter (in mm/in) | 86    |
| Cutout (in mm/in)           | 70-80 |
| Net Weight (in kg)          | 0.03  |

## Material & Colour

| Enclosure Material   | plastic |
|----------------------|---------|
| Enclosure Colour     | white   |
| Glass/Shade Material | plastic |
| Glass/Shade Colour   | white   |