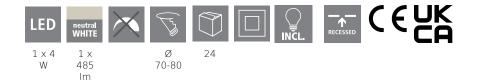

## Dimensions

| Article Height (in mm/in)   | 31    |
|-----------------------------|-------|
| Article Diameter (in mm/in) | 86    |
| Cutout (in mm/in)           | 70-80 |
| Net Weight (in kg)          | 0.03  |

### **Technical Information**

| Protection Degree | IP20             |
|-------------------|------------------|
| Protection Class  | 2                |
| Mains Voltage     | 220-240V,50/60Hz |
| Dimmable          | No               |
| Watt 1            | 4                |

#### Illuminant 1

| Number of Lamp socket / Light source 1  | 1                                                    |
|-----------------------------------------|------------------------------------------------------|
|                                         |                                                      |
| Lamp socket 1                           | LED                                                  |
| Illuminant type 1                       | LED                                                  |
| Illuminant 1                            | Inclusive                                            |
| Lumen each Lamp socket / Light source 1 | 485                                                  |
|                                         |                                                      |
| Kelvin 1                                | 4000                                                 |
| Light colour 1                          | WHITE                                                |
| Energy efficiency class (EEI)           | E                                                    |
| Dimmable                                | No                                                   |
| Info changeability[]light source/driver | LED exchangeable by a specialist, no driver included |