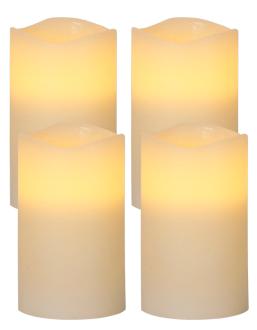

### **General Information**

| Material number | 410037            |
|-----------------|-------------------|
| Туре            | candle            |
| Product segment | Dekoration (Rest) |
| Theme           | Star Trading      |

### **Dimensions**

| Article Height (in mm/in)   | 125  |
|-----------------------------|------|
| Article Diameter (in mm/in) | 75   |
| Net Weight (in kg)          | 0.75 |

#### Material & Colour

| Enclosure Material | wax, plastic |
|--------------------|--------------|
| Enclosure Colour   | beige        |

# Functionality

| Switch Type | on/off |
|-------------|--------|
| Function    | timer  |
| Battery     | No     |

#### Illuminant 1

Number of Lamp socket / Light source 1

4

| Lamp socket 1           | LED        |
|-------------------------|------------|
| Illuminant type 1       | LED        |
| Illuminant 1            | Inclusive  |
| Light colour 1          | WARM WHITE |
| Nominal Lifetime (in h) | 5,000      |