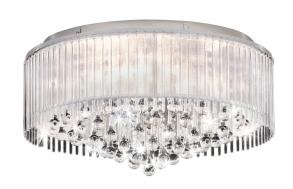

# 39333 MONTESILVANO

### **Dimensions**

| Article Height (in mm/in)   | 320  |
|-----------------------------|------|
| Article Diameter (in mm/in) | 590  |
| Net Weight (in kg)          | 8.86 |

#### Material & Colour

Enclosure Material steel, glass
Enclosure Colour chrome, clear
Glass/Shade Material glittery film
Glass/Shade Colour clear