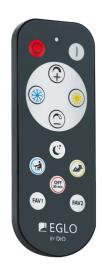

# **ACCESS REMOTE**





### **General Information**

| Material number | 33199          |
|-----------------|----------------|
| Type            | remote control |
|                 |                |

Product segment Indoor
Theme EGLO Access

#### **Dimensions**

| Article Width (in mm/in)  | 45   |
|---------------------------|------|
| Article Length (in mm/in) | 118  |
| Net Weight (in kg)        | 0.04 |

#### Material & Colour

| Enclosure Material | plastic    |
|--------------------|------------|
| Enclosure Colour   | anthracite |

## Functionality

| Switch Type  | without switch |
|--------------|----------------|
| Battery      | Yes            |
| Battery Type | CR2032         |

#### **Technical Information**

| Mains Voltage     | without |
|-------------------|---------|
| Operation Voltage | wi