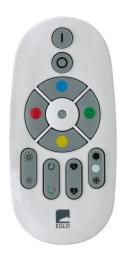

# **CONNECT REMOTE**

# Functionality

| Switch Type  | without switch  |
|--------------|-----------------|
| Function     | Bluetooth       |
| Battery      | Yes             |
| Battery Type | AAA; R03P; 1,5V |

### **Technical Information**

Mains Voltage without

Operation Voltage without

AAA, R03P

1,5V