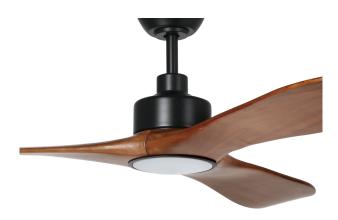

# **CURRUMBIN LIGHT - V1**

COMMISSION DELEGATED REGULATION (EU) 2019/2015 with regard to energy labelling of light sources

EGLO Leuchten GmbH, Heiligkreuz 22, 6136 Pill, AT

## **General Information**

| Material number   | 20619502      |
|-------------------|---------------|
| Туре              | lightbulb     |
| Light colour 1    | TRICOLOUR     |
| Illuminant type 1 | LED           |
| EAN/UPC           | 9008606299249 |
| Lamp socket 1     | LED           |

## **Dimensions**

| Article Height (in mm/in)   | 55  |
|-----------------------------|-----|
| Article Diameter (in mm/in) | 195 |