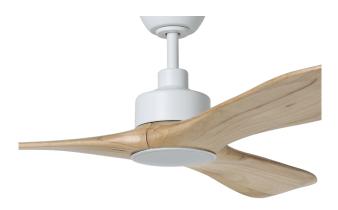

# **CURRUMBIN LIGHT - V1**

COMMISSION DELEGATED REGULATION (EU) 2019/2015 with regard to energy labelling of light sources

EGLO Leuchten GmbH, Heiligkreuz 22, 6136 Pill, AT

#### **General Information**

| Material number   | 20619501      |
|-------------------|---------------|
| Туре              | lightbulb     |
| Light colour 1    | TRICOLOUR     |
| Illuminant type 1 | LED           |
| EAN/UPC           | 9008606299232 |
| Lamp socket 1     | LED           |

#### **Dimensions**

| Article Height (in mm/in)   | 55  |
|-----------------------------|-----|
| Article Diameter (in mm/in) | 195 |