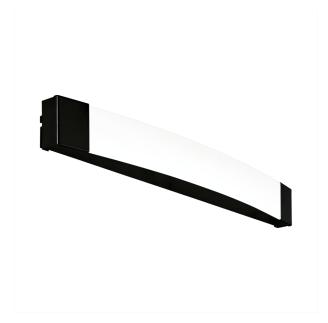

# **203706 SIDERNO**

## **Dimensions**

| Article Width (in mm/in)    | 60   |
|-----------------------------|------|
| Article Length (in mm/in)   | 580  |
| Net Weight (in kg)          | 1.32 |
| Article Overhang (in mm/in) | 65   |

### Material & Colour

| Enclosure Material   | steel        |
|----------------------|--------------|
| Enclosure Colour     | black        |
| Glass/Shade Material | plastic      |
| Glass/Shade Colour   | satin finish |