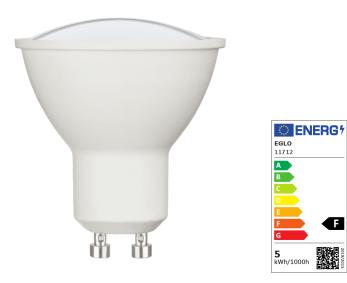

# 11712 LM\_LED\_GU10 - V1

COMMISSION DELEGATED REGULATION (EU) 2019/2015 with regard to energy labelling of light sources

EGLO Leuchten GmbH, Heiligkreuz 22, 6136 Pill, AT

#### **General Information**

| Material number   | 11712         |
|-------------------|---------------|
| Туре              | lightbulb     |
| Light colour 1    | WWNW          |
| Illuminant type 1 | LED           |
| EAN/UPC           | 9002759117122 |
| Lamp socket 1     | GU10          |

F