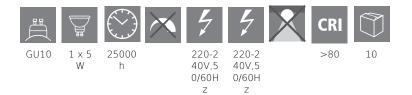

#### Dimensions

| Article Overhang (in mm/in) | 53 |
|-----------------------------|----|
| Article Length (in mm/in)   | 54 |

### **Light Information**

| Colour Tolerance (LED, SDCM) | <6   |
|------------------------------|------|
| Illuminant form 1            | GU10 |

## **Technical Information**

| 0.5    |
|--------|
| 40     |
| 25,000 |
| 5      |
|        |
| 25,000 |
|        |

### Switch information

| Function               | control via wall switch<br>relax & work |
|------------------------|-----------------------------------------|
| Starting Time          | <0,5 sec                                |
| Warm-Up Time up to 60% | < 1 sec                                 |
| Switching Cycles       | 15000                                   |