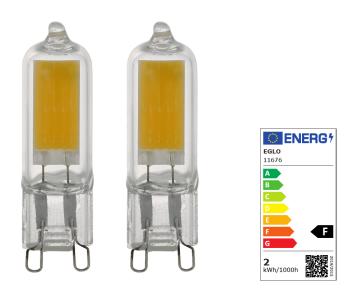

# 11676 LM\_LED\_G9 - V1

COMMISSION DELEGATED REGULATION (EU) 2019/2015 with regard to energy labelling of light sources

EGLO Leuchten GmbH, Heiligkreuz 22, 6136 Pill, AT

### **General Information**

| Material number               | 11676         |
|-------------------------------|---------------|
| Туре                          | lightbulb     |
| Light colour 1                | WARM WHITE    |
| Illuminant type 1             | LED-COB       |
| EAN/UPC                       | 9002759116767 |
| Energy efficiency class (EEI) | F             |
| Lamp socket 1                 | G9            |

#### Dimensions

| Article Diameter (in mm/in) | 14 |
|-----------------------------|----|
| Article Length (in mm/in)   | 47 |