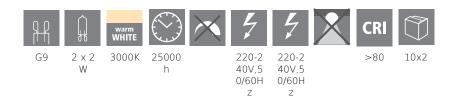

### **General Information**

| Material number               | 11676         |
|-------------------------------|---------------|
| Туре                          | lightbulb     |
| Light colour 1                | WARM WHITE    |
| Illuminant type 1             | LED-COB       |
| EAN/UPC                       | 9002759116767 |
| Energy efficiency class (EEI) | F             |
| Lamp socket 1                 | G9            |

# Light Information

| Colour Tolerance (LED, SDCM) | <6 |
|------------------------------|----|
| Illuminant form 1            | G9 |

## **Technical Information**

| 0.8    |
|--------|
| 10     |
| 25,000 |
| 2      |
|        |
| 25,000 |
|        |

### Switch information

| Starting Time          | <0,5 sec |
|------------------------|----------|
| Warm-Up Time up to 60% | < 1 sec  |
| Switching Cycles       | 15000    |