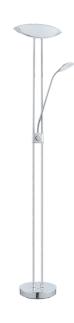

## 93875A BAYA LED

#### **General Information**

Material number93875ATypefloor lightProduct segmentIndoorThemesonstige / nicht zuordenbar

#### **Dimensions**

| Article Height (in mm/in) | 1800 |
|---------------------------|------|
| Article Length (in mm/in) | 360  |
| Net Weight (in kg)        | 7.08 |
| Base Diameter (in mm/in)  | 250  |

#### Material & Colour

Enclosure MaterialsteelEnclosure ColourchromeGlass/Shade Materialglass, plasticGlass/Shade Colourwhite, satin finish

## **Functionality**

Switch Type rotary-dimmer+on/off
Battery No