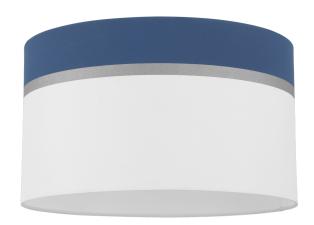

#### Material & Colour

| Glass/Shade Material | fabric              |
|----------------------|---------------------|
| Glass/Shade Colour   | white, silver, blue |